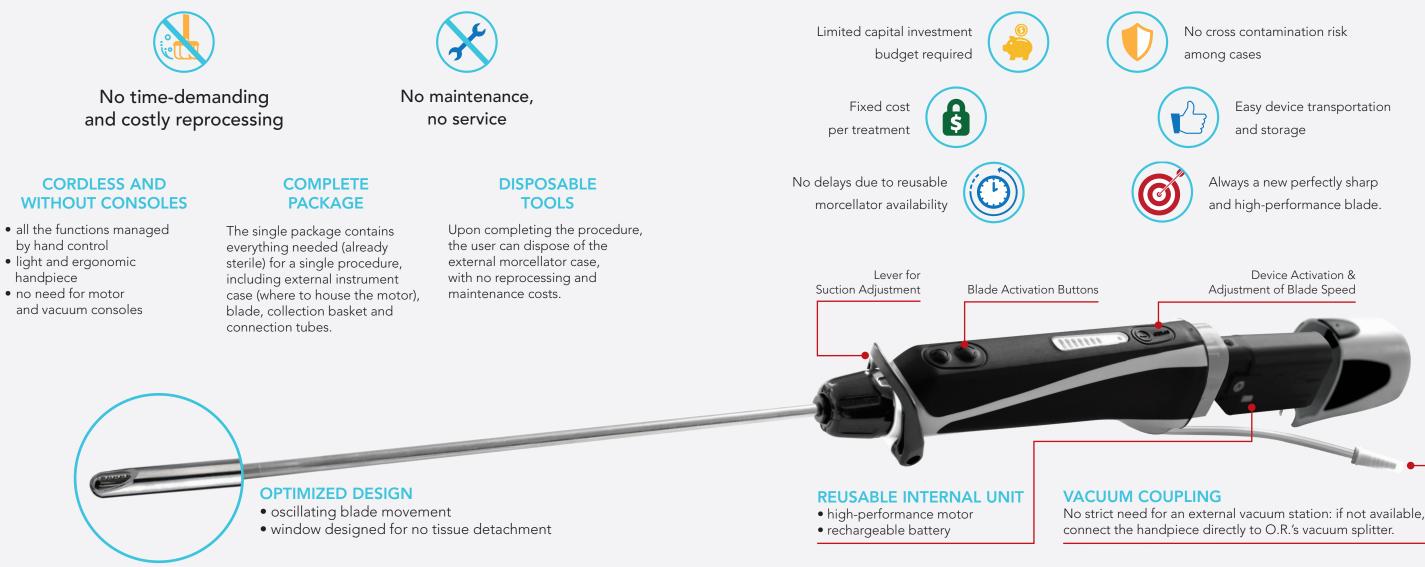

| 618 x 57 x 37 mm       |
| Blade length                                | 370 mm ± 5 mm          |
| Blade diameter (external)                   | 4.5 mm (13.5 Fr)       |
|                                             |                        |
| Power Supply of<br>Battery Charging Station | 110/230Vac; 50/60 Hz   |
| Handpiece battery                           | Rechargeable           |

Specifications subject to change without notice

Distributed by



www.quantasystem.com





This brochure is not intended for the U.S. market. Certain Intended Uses/Configurations/Models/Accessories are not cleared for U.S.







## THE 1<sup>st</sup> INTEGRATED CORDLESS DISPOSABLE MORCELLATOR MARKING A NEW ERA IN BPH SURGERY

## Other advantages with respect to traditional prostate morcellators