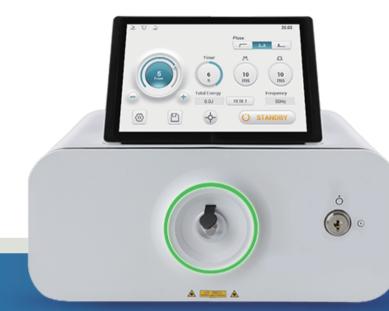

#### Why you Can Expect from PIOON ?

Unique Customized medical Laser module achieve controllability—Technology and Cost.
Patented intelligent hardware control system.
The liquid cooling system ensures stable and continuous power delivery.
World's First to combine the medical laser with intelligent operation system.
Recognized as the Top OEM provider in the industry worldwide.
The 1470nm and 980nm can be selected individually or blended together.

## What you Can Expect from PIOON ?

- 1470nm 25W max in CW mode for versatile treatment.
- Treatment data storage, patient data storage.
- S International standard laser connector meets the connection of all **mainstream** accessories.
- Self-developed radial fiber brings effective clinical performance and **affordable** expense.
- Nature-touched LCD contributes to easy and rapid set-up.
- Hardly maintenance required.
- Clinical tutorial videos and training provided.
- S years warranty for laser module.
- Expected Price.
- Original manufacturer of laser accessories guarantees the fee for each procedure.

#### TECHNICAL SPECIFICATIONS

| Wavelength         | 980nm                                       | 1470nm |  |   |  |
|--------------------|---------------------------------------------|--------|--|---|--|
| Power              | 30-60W                                      | 20W    |  |   |  |
| Aiming Beam        | 650nm < 2mW                                 | I      |  |   |  |
| Fiber Connection   | 400µm and 600µm Fiber with SMA905 connector |        |  |   |  |
| Operating Modes    | Continuous Wave (CW) / Pulsed               |        |  |   |  |
| Power Supply       | 100 ~ 220 VAC, 400VA, 50/60 Hz              |        |  |   |  |
| Dimensions (L*W*H) | 290mm * 232mm * 151mm                       |        |  |   |  |
| Weight             | 7KG NW                                      |        |  | 2 |  |
|                    |                                             |        |  |   |  |
|                    |                                             |        |  |   |  |