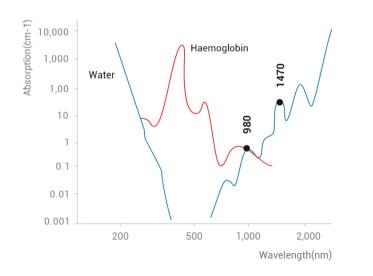

#### Why you Can Expect from PIOON ?

Unique Customized medical Laser module achieve controllability—Technology and Cost.
Patented intelligent hardware control system.
The liquid cooling system ensures stable and continuous power delivery.
World's First to combine the medical laser with intelligent operation system.
Recognized as the Top OEM provider in the industry worldwide.
The 1470nm and 980nm can be selected individually or blended together.

#### TECHNICAL SPECIFICATIONS

| Wavelength         | 980nm                                       | 1470nm |  |   |  |
|--------------------|---------------------------------------------|--------|--|---|--|
| Power              | 30-60W                                      | 20W    |  |   |  |
| Aiming Beam        | 650nm < 2mW                                 | I      |  |   |  |
| Fiber Connection   | 400µm and 600µm Fiber with SMA905 connector |        |  |   |  |
| Operating Modes    | Continuous Wave (CW) / Pulsed               |        |  |   |  |
| Power Supply       | 100 ~ 220 VAC, 400VA, 50/60 Hz              |        |  |   |  |
| Dimensions (L*W*H) | 290mm * 232mm * 151mm                       |        |  |   |  |
| Weight             | 7KG NW                                      |        |  | 2 |  |
|                    |                                             |        |  |   |  |
|                    |                                             |        |  |   |  |